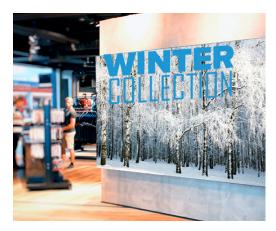

## WALL | FLOOR | POP | SIGN & GRAPHICS | STICKER | CONTOUR CUT

**RIJET 145PGG** is a 3-year **PERMANENT / GLOSS** white printable calendered vinyl ideal for a wide variety of promotional applications. The **90# KRAFT LINER** makes installation a snap and the **PERMANENT GREY ADHESIVE** provides that little extxra barrier for dark painted walls or applying over old graphics.

## **KEY APPLICATIONS**

- Wall Graphics (Contour Cut)
- Floor Graphics (Tile | Concrete)
- Point of Purchase
- General Sign & Graphics
- Flat Vehicle Graphics
- Stickers / Decals